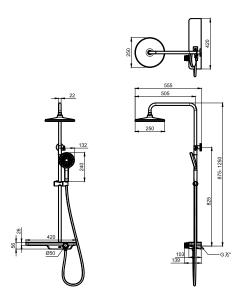

# MBS 5 BL

## **Product Specification**

Material Brass & SS304 Material, Black Matte Finished

Product Capability Cartridge Durable test

Maximum Pressure Maximum Temperature Working Pressure

Package Include

Brass Mixer Faucet ABS Material Hand Shower 150 cm Black SS 304 Flexible Hose ABS Wall Shower

#### **Product Features**

Hot & Cold Switch Control Faucet 2 Position Hanger NEOPERL<sup>®</sup> Aerator : 70.000 cycles (Based on EN817 : 2008) : 7 kg/cm<sup>2</sup> : 90°C : ½ - 4 kg/cm<sup>2</sup>

: Mixer Ceramic Cartridge Sedal

Black ABS External Body With Black Tempered Glass SS 304 Top Bar & Slide Bar Fitting Kits







## **Technical Drawing**



### **Installation Details**



Disclaimer : While we endeavor to provide the most accurate, up-to-date information available, the content on this document may be change due to requirements in different sites, markets and/or countries, out of date or include omissions, inaccuracies or other errors. All content is subject to change without prior notice.



www.aer.co.id