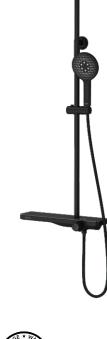

# MBS 5 BL

## **Product Specification**

Material Brass & SS304 Material, Black Matte Finished

Product Capability Cartridge Durable test

Maximum Pressure Maximum Temperature Working Pressure

Package Include

Brass Mixer Faucet ABS Material Hand Shower 150 cm Black SS 304 Flexible Hose ABS Wall Shower

#### **Product Features**

Hot & Cold Switch Control Faucet 2 Position Hanger NEOPERL<sup>®</sup> Aerator : 70.000 cycles (Based on EN817 : 2008) : 7 kg/cm<sup>2</sup> : 90°C : ½ - 4 kg/cm<sup>2</sup>

: Mixer Ceramic Cartridge Sedal

Black ABS External Body With Black Tempered Glass SS 304 Top Bar & Slide Bar Fitting Kits