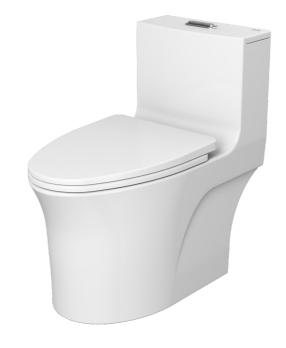

## **Product Specification**

Material Ceramic Material, White Finished

Product Capability
PP Toilet Seat & Cover
S-trap 305 mm
Dual Flush 3L/6L

Package Include Siphonic One Piece Toilet Seat Cover Angle Valve SS304 Flexible Hose