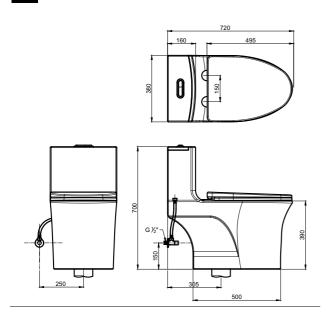

## **Product Specification**

Material Ceramic Material, White Finished

Product Capability
PP Toilet Seat & Cover
S-trap 305 mm
Dual Flush 3L/6L

Package Include Siphonic One Piece Toilet Seat Cover Angle Valve SS304 Flexible Hose





## **Technical Drawing**



## **Installation Details**



Disclaimer: While we endeavor to provide the most accurate, up-to-date information available, the content on this document may be change due to requirements in different sites, markets and/or countries, out of date or include omissions, inaccuracies or other errors. All content is subject to change without prior notice.