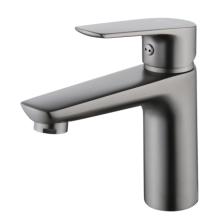

## **Product Specification**

Material

Brass Material, Gun Metal Finished

**Product Capability** 

Cartridge : Mixer Ceramic Cartridge Gear

Durable test : 70.000 cycles (Based on EN817 : 2008)

 $\begin{tabular}{lll} Maximum Pressure & : 7 kg/cm^2 \\ Maximum Temperature & : 90 °C \\ Working Pressure & : <math>\frac{1}{2}$  - 4 kg/cm^2 \\ \end{tabular}

Package Include Brass Body

Hot & Cold Flexible Hoses Locking Nut & Seals

**Product Features** 

Hot & Cold NEOPERL Aerator

**PUB Approved** 

Water Efficiency : Excellent 
Water Consumption : 1.60 liters/min