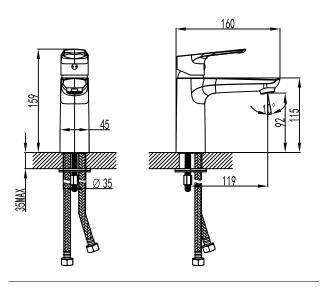

## **Product Specification**

Material

Brass Material, Gun Metal Finished

**Product Capability** 

Cartridge : Mixer Ceramic Cartridge Gear

Durable test : 70.000 cycles (Based on EN817 : 2008)

 $\begin{tabular}{lll} Maximum Pressure & : 7 kg/cm^2 \\ Maximum Temperature & : 90 °C \\ Working Pressure & : <math>\frac{1}{2}$  - 4 kg/cm^2 \\ \end{tabular}

Package Include Brass Body

Hot & Cold Flexible Hoses Locking Nut & Seals

**Product Features** 

Hot & Cold NEOPERL Aerator

**PUB Approved** 

Water Efficiency : Excellent 
Water Consumption : 1.60 liters/min

Parity of the No.

Registration No : BST-2022/037649/SLS









## **Technical Drawing**



## **Installation Details**



Disclaimer: While we endeavor to provide the most accurate, up-to-date information available, the content on this document may be change due to requirements in different sites, markets and/or countries, out of date or include omissions, inaccuracies or other errors. All content is subject to change without prior notice.