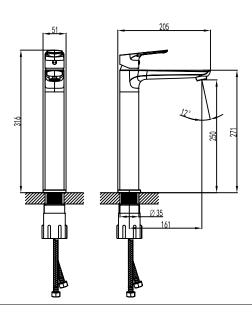

## **Product Specification**

Material

Brass Material, Gun Metal Finished

**Product Capability** 

Cartridge : Mixer Ceramic Cartridge Gear

Durable test : 70.000 cycles (Based on EN817 : 2008)

 $\begin{tabular}{lll} Maximum Pressure & : 7 kg/cm^2 \\ Maximum Temperature & : 90 °C \\ Working Pressure & : <math>\frac{1}{2}$  - 4 kg/cm^2 \\ \end{tabular}

Package Include

**Brass Body** 

Hot & Cold Flexible Hoses Locking Nut & Seals

**Product Features** 

Hot & Cold NEOPERL Aerator

**PUB Approved** 

Water Efficiency : Excellent ✓✓✓✓
Water Consumption : 1.70 liters/min

Registration No : BST-2022/037648/SLS









## **Technical Drawing**



## **Installation Details**



Disclaimer: While we endeavor to provide the most accurate, up-to-date information available, the content on this document may be change due to requirements in different sites, markets and/or countries, out of date or include omissions, inaccuracies or other errors. All content is subject to change without prior notice.