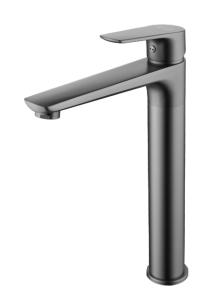

## **Product Specification**

Material

Brass Material, Gun Metal Finished

**Product Capability** 

Cartridge : Mixer Ceramic Cartridge Gear

Durable test : 70.000 cycles (Based on EN817 : 2008)

 $\begin{tabular}{lll} Maximum Pressure & : 7 kg/cm^2 \\ Maximum Temperature & : 90 °C \\ Working Pressure & : <math>\frac{1}{2}$  - 4 kg/cm^2 \\ \end{tabular}

Package Include

**Brass Body** 

Hot & Cold Flexible Hoses Locking Nut & Seals

**Product Features** 

Hot & Cold NEOPERL Aerator

**PUB Approved** 

Water Efficiency : Excellent ✓✓✓✓
Water Consumption : 1.70 liters/min