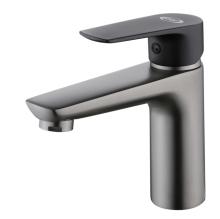

## **Product Specification**

#### Material

Brass Material, Gun Metal & Black Matte Finished

### **Product Features**

Hot & Cold NEOPERL Aerator