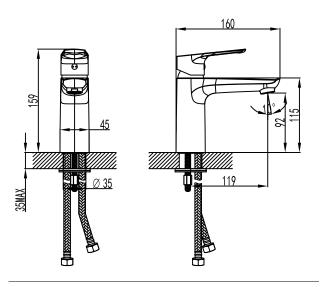

## **Product Specification**

#### Material

Brass Material, Gun Metal & Black Matte Finished

#### **Product Capability**

Cartridge : Mixer Ceramic Cartridge Gear

Durable test : 70.000 cycles (Based on EN817 : 2008)

 $\begin{tabular}{llll} Maximum Pressure & : 7 kg/cm^2 \\ Maximum Temperature & : 90 °C \\ Working Pressure & : <math>\frac{1}{2}$  - 4 kg/cm^2 \\ \end{tabular}

#### Package Include Brass Body

Hot & Cold Flexible Hoses Locking Nut & Seals

### **Product Features**

Hot & Cold NEOPERL Aerator





## **Technical Drawing**



# **Installation Details**



Disclaimer: While we endeavor to provide the most accurate, up-to-date information available, the content on this document may be change due to requirements in different sites, markets and/or countries, out of date or include omissions, inaccuracies or other errors. All content is subject to change without prior notice.