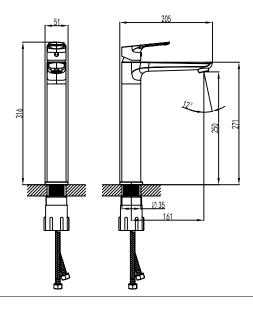

## **Product Specification**

Material

Brass Material, Gun Metal & Black Matte Finished

**Product Capability** 

Cartridge : Mixer Ceramic Cartridge Gear

Durable test : 70.000 cycles (Based on EN817 : 2008)

 $\begin{tabular}{llll} Maximum Pressure & : 7 kg/cm^2 \\ Maximum Temperature & : 90 °C \\ Working Pressure & : <math>\frac{1}{2}$  - 4 kg/cm^2 \\ \end{tabular}

Package Include Brass Body

Hot & Cold Flexible Hoses Locking Nut & Seals

Product Features Hot & Cold NEOPERL Aerator





## **Technical Drawing**



## **Installation Details**



Disclaimer: While we endeavor to provide the most accurate, up-to-date information available, the content on this document may be change due to requirements in different sites, markets and/or countries, out of date or include omissions, inaccuracies or other errors. All content is subject to change without prior notice.