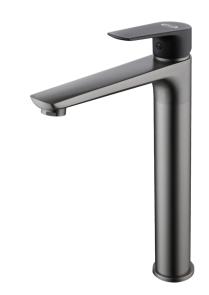

## **Product Specification**

Material

Brass Material, Gun Metal & Black Matte Finished

**Product Capability** 

Cartridge : Mixer Ceramic Cartridge Gear

Durable test : 70.000 cycles (Based on EN817 : 2008)

 $\begin{tabular}{llll} Maximum Pressure & : 7 kg/cm^2 \\ Maximum Temperature & : 90 °C \\ Working Pressure & : <math>\frac{1}{2}$  - 4 kg/cm^2 \\ \end{tabular}

Package Include Brass Body

Hot & Cold Flexible Hoses Locking Nut & Seals

Product Features Hot & Cold NEOPERL Aerator