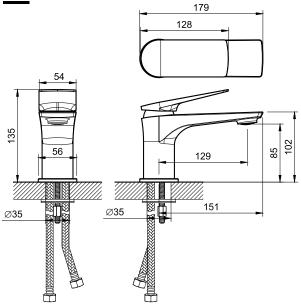

# SAS WX3 BLC

## **Mixer Basin Faucet**

#### **Product Specification**

Material Brass Material, Black Matte & Chrome Finished

Product Capability Cartridge Durable test

Maximum Pressure Maximum Temperature Working Pressure

Package Include Brass Body Hot & Cold Flexible Hoses Locking Nut & Seals

**PUB** Approved

Water Efficiency Water Consumption Registration No : Very Good 🗸 🗸 : 3.90 liter/min : BST-2019/025843/SLS

: Mixer Ceramic Cartridge Sedal

: 70.000 cycles (Based on EN817 : 2008)

: 7 kg/cm<sup>2</sup> : 90°C

: 1/2 - 4 kg/cm<sup>2</sup>

Product Features Hot & Cold NEOPERL Aerator PVD Coated Painting





### **Technical Drawing**



#### **Installation Details**



Disclaimer : While we endeavor to provide the most accurate, up-to-date information available, the content on this document may be change due to requirements in different sites, markets and/or countries, out of date or include omissions, inaccuracies or other errors. All content is subject to change without prior notice.



www.aer.co.id