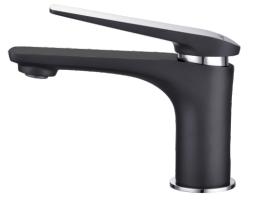

# SAS WX3 BLC

## **Mixer Basin Faucet**

#### **Product Specification**

Material Brass Material, Black Matte & Chrome Finished

Product Capability Cartridge Durable test

Maximum Pressure Maximum Temperature Working Pressure

Package Include Brass Body Hot & Cold Flexible Hoses Locking Nut & Seals