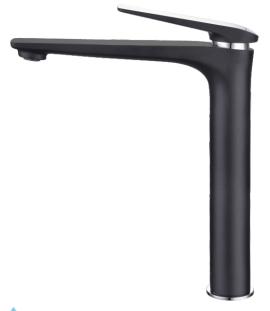

#### Material

Brass Material, Black Matte & Chrome Finished

### **Product Features**

Hot & Cold NEOPERL Aerator PVD Coated Painting