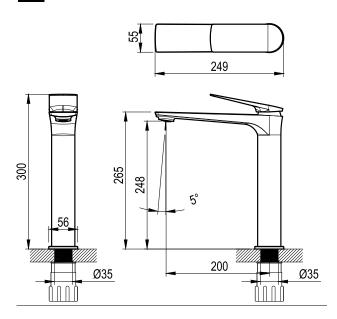

## **Product Specification**

#### Material

Brass Material, Black Matte & Chrome Finished

#### **Product Capability**

Cartridge : Mixer Ceramic Cartridge Sedal

Durable test : 70.000 cycles (Based on EN817 : 2008)

 $\begin{array}{ll} \mbox{Maximum Pressure} & : 7 \mbox{ kg/cm}^2 \\ \mbox{Maximum Temperature} & : 90 \mbox{°C} \\ \mbox{Working Pressure} & : <math>\frac{1}{2} - 4 \mbox{ kg/cm}^2 \\ \end{array}$ 

## Package Include

**Brass Body** 

Hot & Cold Flexible Hoses Locking Nut & Seals

## **PUB Approved**

Water Efficiency : Very Good ✓ ✓ Water Consumption : 3.90 liter/min Registration No : BST-2019/025842/SLS

### **Product Features**

Hot & Cold NEOPERL Aerator PVD Coated Painting









# **Technical Drawing**



# **Installation Details**



Disclaimer: While we endeavor to provide the most accurate, up-to-date information available, the content on this document may be change due to requirements in different sites, markets and/or countries, out of date or include omissions, inaccuracies or other errors. All content is subject to change without prior notice.