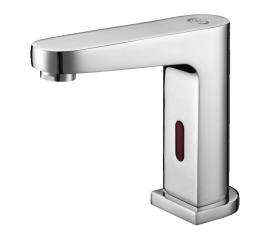

#### Material

Brass Material, Chrome Finished

#### **Product Features**

Cold

Sensor Technology Touch Technology

Microcomputer Control Technology