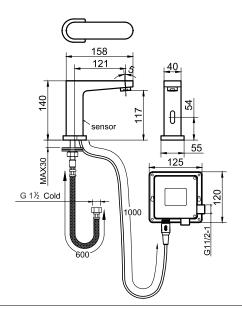

## **Technical Drawing**

#### **Product Capability**

Inlet Connection : G1/2"
Water Supply Temperature : 1°C - 55°C
Water Supply Pressure : 0.5 Bar - 7 Bar
DC : 6V
AC : 100V - 240V